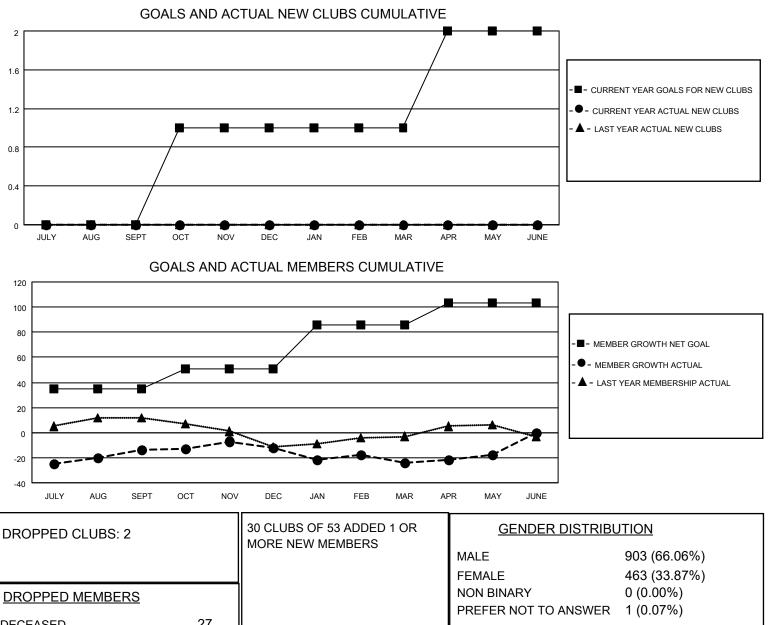

## LOCATION OHIO

District 13 OH3

Results as of: 5/31/2023

| Clubs                 |               |           |               | Members               |                        |                         |                                                    |
|-----------------------|---------------|-----------|---------------|-----------------------|------------------------|-------------------------|----------------------------------------------------|
| RESULTS FOR 2022-2023 |               |           |               | RESULTS FOR 2022-2023 |                        |                         |                                                    |
| QUARTER               | NEW CLUB GOAL | NEW CLUBS | DROPPED CLUBS | QUARTER MEME          | BER GROWTH NET<br>GOAL | MEMBER GROWTH<br>ACTUAL | DROPPED<br>MEMBERS ACTUAL<br>(including transfers) |
| JULY/AUG/SEPT         | 0             | 0         | 1             | JULY/AUG/SEPT         | 35                     | 30                      | 43                                                 |
| OCT/NOV/DEC           | 1             | 0         | 0             | OCT/NOV/DEC           | 16                     | 46                      | 41                                                 |
| JAN/FEB/MAR           | 0             | 0         | 0             | JAN/FEB/MAR           | 35                     | 28                      | 37                                                 |
| APR/MAY/JUNE          | 1             | 0         | 1             | APR/MAY/JUNE          | 17                     | 26                      | 20                                                 |